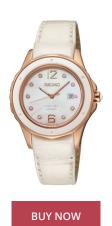

## Seiko ladies' watch SXDE82P1 Specifications

This document contains all the specifications for the Seiko SXDE82P1 ladies' watch. We at the ÅKSTRÖMS watch store offer a large selection of authentic watches from the best watch brands in the world.

| MATERIAL & COLOUR    |                 |
|----------------------|-----------------|
| Strap Material       | Real leather    |
| Strap Colour         | White           |
| Colour of the dial   | Mother of pearl |
| Glass                | Sapphire glass  |
|                      | 5               |
| DETAILS              | 0               |
| <b>DETAILS</b> Clasp | Buckle          |