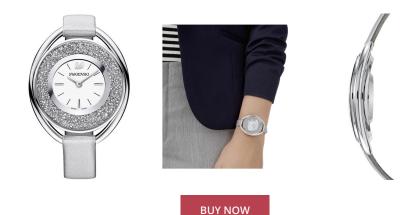

## Swarovski ladies' watch 5263907 Specifications

This document contains all the specifications for the Swarovski 5263907 ladies' watch. We at the ÅKSTRÖMS watch store offer a large selection of authentic watches from the best watch brands in the world. https://www.akstroms.se/

| PRODUCT INFORMATION            |                              | MATERIAL & COLOUR          |               |
|--------------------------------|------------------------------|----------------------------|---------------|
| EAN                            | 9009652639072                | Strap Material             | Real leather  |
| Gender                         | Ladies                       | Strap Colour               | Silver        |
| Brand                          | Swarovski                    | Colour of the dial         | Silver        |
| Collection                     | Crystalline Oval             | Stone type                 | Swarovski     |
| Warranty [years]               | 2                            | Glass                      | Mineral glass |
|                                |                              |                            |               |
|                                |                              |                            |               |
| PRODUCT EXECUTION              |                              | DETAILS                    |               |
| PRODUCT EXECUTION Display Type | Analogue                     | <b>DETAILS</b><br>Numerals | Index marks   |
|                                | Analogue<br>Quartz (Battery) |                            | Index marks   |
| Display Type                   |                              |                            | Index marks   |
| Display Type                   |                              |                            | Index marks   |