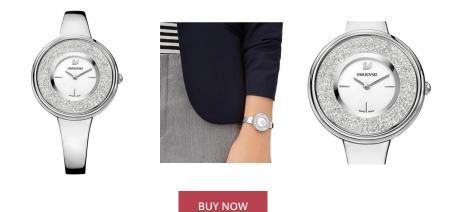

## **ÅKSTRÖMS**

Swarovski ladies' watch 5269256 Specifications

This document contains all the specifications for the Swarovski 5269256 ladies' watch. We at the ÅKSTRÖMS watch store offer a large selection of authentic watches from the best watch brands in the world. https://www.akstroms.se/

| PRODUCT INFORMATION               |                              | MATERIAL & COLOUR          |                      |
|-----------------------------------|------------------------------|----------------------------|----------------------|
| EAN                               | 9009652692565                | Strap Material             | Stainless steel      |
| Gender                            | Ladies                       | Strap Colour               | Silver               |
| Brand                             | Swarovski                    | Colour of the dial         | Silver               |
| Collection                        | Crystalline Pure             | Stone type                 | Swarovski            |
| Warranty [years]                  | 2                            | Glass                      | Mineral glass        |
|                                   |                              |                            |                      |
|                                   |                              |                            |                      |
| PRODUCT EXECUTION                 |                              | DETAILS                    |                      |
| PRODUCT EXECUTION<br>Display Type | Analogue                     | <b>DETAILS</b><br>Numerals | Index marks          |
|                                   | Analogue<br>Quartz (Battery) |                            | Index marks<br>5 ATM |
| Display Type                      |                              | Numerals                   |                      |
| Display Type                      |                              | Numerals                   |                      |