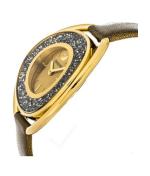

## Swarovski ladies' watch 5296314 Specifications

**BUY NOW** 

This document contains all the specifications for the Swarovski 5296314 ladies' watch. We at the ÅKSTRÖMS watch store offer a large selection of authentic watches from the best watch brands in the world.

| MATERIAL & COLOUR  |                 |
|--------------------|-----------------|
| Strap Material     | Real leather    |
| Strap Colour       | Gold            |
| Case Material      | Stainless steel |
| Case Colour        | Gold            |
| Colour of the dial | Black           |
| Stone type         | Swarovski       |
| Glass              | Mineral glass   |
|                    |                 |
| DETAILS            |                 |
| Water resistant    | 3 ATM           |