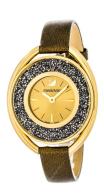

## Swarovski ladies' watch 5296314 Specifications

**BUY NOW** 

This document contains all the specifications for the Swarovski 5296314 ladies' watch. We at the ÅKSTRÖMS watch store offer a large selection of authentic watches from the best watch brands in the world.

| MATERIAL & COLOUR  |                 |
|--------------------|-----------------|
| Strap Material     | Real leather    |
| Strap Colour       | Gold            |
| Case Material      | Stainless steel |
| Case Colour        | Gold            |
| Colour of the dial | Black           |
| Stone type         | Swarovski       |
| Glass              | Mineral glass   |
|                    |                 |
| DETAILS            |                 |
| Water resistant    | 3 ATM           |