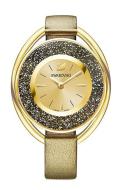

## Swarovski ladies' watch 5296314 Specifications

**BUY NOW** 

This document contains all the specifications for the Swarovski 5296314 ladies' watch. We at the ÅKSTRÖMS watch store offer a large selection of authentic watches from the best watch brands in the world.

| MATERIAL & COLOUR  |                 |
|--------------------|-----------------|
| Strap Material     | Real leather    |
| Strap Colour       | Gold            |
| Case Material      | Stainless steel |
| Case Colour        | Gold            |
| Colour of the dial | Black           |
| Stone type         | Swarovski       |
| Glass              | Mineral glass   |
|                    |                 |
| DETAILS            |                 |
| Water resistant    | 3 ATM           |