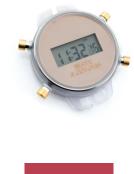

## **ÅKSTRÖMS**

Watx ladies' watch RWA1036 Specifications

**BUY NOW** 

This document contains all the specifications for the Watx RWA1036 ladies' watch. We at the ÅKSTRÖMS watch store offer a large selection of authentic watches from the best watch brands in the world. https://www.akstroms.se/

| PRODUCT INFORMATION |                  | MATERIAL & COLOUR  | MATERIAL & COLOUR |  |
|---------------------|------------------|--------------------|-------------------|--|
| EAN                 | 8431242866734    | Colour of the dial | Pink              |  |
| Gender              | Ladies           | Glass              | Mineral glass     |  |
| Warranty [years]    | 2                |                    |                   |  |
| PRODUCT EXECUTION   |                  | DETAILS            |                   |  |
| Display Type        | Digital          | Clasp              | Buckle            |  |
| Movement type       | Quartz (Battery) | Water resistant    | 5 ATM             |  |
| MEASURES            |                  |                    |                   |  |
| Case width [mm]     | 43               |                    |                   |  |