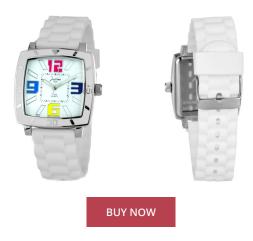

## **ÅKSTRÖMS**

Justina ladies' watch 21971B Specifications

This document contains all the specifications for the Justina 21971B ladies' watch. We at the ÅKSTRÖMS watch store offer a large selection of authentic watches from the best watch brands in the world. https://www.akstroms.se/

| PRODUCT INFORMATION |                  | MATERIAL & COLOUR  |                                                        |
|---------------------|------------------|--------------------|--------------------------------------------------------|
| EAN                 | 843177777789     | Strap Material     | Rubber                                                 |
| Gender              | Unisex           | Strap Colour       | White                                                  |
| Warranty [years]    | 2                | Colour of the dial | White                                                  |
|                     |                  | Glass              | Mineral glass                                          |
|                     |                  |                    |                                                        |
| PRODUCT EXECUTION   |                  | DETAILS            |                                                        |
| Display Type        | Analogue         | Clasp              | Buckle                                                 |
| Movement type       | Quartz (Battery) | Water resistant    | (Please ask customer service or see the closing cover) |
|                     |                  |                    |                                                        |
| MEASURES            |                  |                    |                                                        |
| Case width [mm]     | 40               |                    |                                                        |
|                     | -0               |                    |                                                        |
|                     |                  |                    |                                                        |