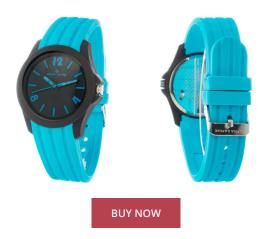

| RODUCT INFORMATION |                  | MATERIAL & COLOUR  |               |
|--------------------|------------------|--------------------|---------------|
|                    | 8431777811704    | Strap Material     | Silicone      |
|                    | Unisex           | Strap Colour       | Blue          |
| nty [years]        | 2                | Colour of the dial | Black         |
|                    |                  | Glass              | Mineral glass |
|                    |                  |                    |               |
| UCT EXECUTION      |                  | DETAILS            |               |
| Туре               | Analogue         | Clasp              | Buckle        |
| nent type          | Quartz (Battery) | Water resistant    | 5 ATM         |
|                    |                  |                    |               |
| RES                |                  |                    |               |
| dth [mm]           | 38               |                    |               |
|                    |                  |                    |               |