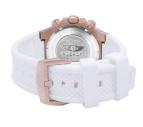

## Bobroff ladies' watch BF1002L25 Specifications

**BUY NOW** 

This document contains all the specifications for the Bobroff BF1002L25 ladies' watch. We at the AKSTRÖMS watch store offer a large selection of authentic watches from the best watch brands in the world.

| MATERIAL & COLOUR    |                |
|----------------------|----------------|
| Strap Material       | Rubber         |
| Strap Colour         | White          |
| Colour of the dial   | White          |
| Glass                | Sapphire glass |
|                      |                |
| DETAILS              |                |
| <b>DETAILS</b> Clasp | Buckle         |