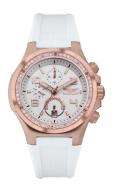

## Bobroff ladies' watch BF1002L25 Specifications

**BUY NOW** 

This document contains all the specifications for the Bobroff BF1002L25 ladies' watch. We at the AKSTRÖMS watch store offer a large selection of authentic watches from the best watch brands in the world.

| MATERIAL & COLOUR    |                |
|----------------------|----------------|
| Strap Material       | Rubber         |
| Strap Colour         | White          |
| Colour of the dial   | White          |
| Glass                | Sapphire glass |
|                      |                |
| DETAILS              |                |
| <b>DETAILS</b> Clasp | Buckle         |