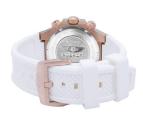

## Bobroff ladies' watch BF1002M25 Specifications

**BUY NOW** 

This document contains all the specifications for the Bobroff BF1002M25 ladies' watch. We at the ÅKSTRÖMS watch store offer a large selection of authentic watches from the best watch brands in the world.

| MATERIAL & COLOUR    |                |
|----------------------|----------------|
| Strap Material       | Rubber         |
| Strap Colour         | White          |
| Colour of the dial   | White          |
| Glass                | Sapphire glass |
|                      |                |
| DETAILS              |                |
| <b>DETAILS</b> Clasp | Buckle         |