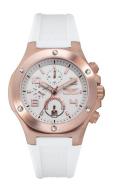

## Bobroff ladies' watch BF1002M25 Specifications

**BUY NOW** 

This document contains all the specifications for the Bobroff BF1002M25 ladies' watch. We at the ÅKSTRÖMS watch store offer a large selection of authentic watches from the best watch brands in the world.

| MATERIAL & COLOUR    |                |
|----------------------|----------------|
| Strap Material       | Rubber         |
| Strap Colour         | White          |
| Colour of the dial   | White          |
| Glass                | Sapphire glass |
|                      |                |
| DETAILS              |                |
| <b>DETAILS</b> Clasp | Buckle         |