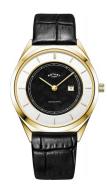

## Rotary ladies' watch GS08007/04 Specifications

**BUY NOW** 

This document contains all the specifications for the Rotary Champagne GS08007/04 ladies' watch. We at the AKSTRÖMS watch store offer a large selection of authentic watches from the best watch brands in the world.

| MATERIAL & COLOUR    |                |
|----------------------|----------------|
| Strap Material       | Real leather   |
| Strap Colour         | Black          |
| Colour of the dial   | Black          |
| Glass                | Sapphire glass |
|                      |                |
| DETAILS              |                |
| <b>DETAILS</b> Clasp | Buckle         |