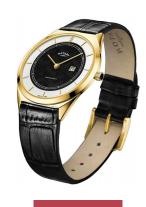

## Rotary ladies' watch GS08007/04 Specifications

**BUY NOW** 

This document contains all the specifications for the Rotary Champagne GS08007/04 ladies' watch. We at the AKSTRÖMS watch store offer a large selection of authentic watches from the best watch brands in the world.

https://www.akstroms.se/

| PRODUCT INFORMATION | N                     |
|---------------------|-----------------------|
| EAN                 | 5037678062042         |
| Gender              | Ladies / Men / Unisex |
| Warranty [years]    | 2                     |
| PRODUCT EXECUTION   |                       |
| Display Type        | Analogue              |
| Movement type       | Quartz (Battery)      |
| MEASURES            |                       |
| Case width [mm]     | 36                    |

| MATERIAL & COLOUR    |                |
|----------------------|----------------|
| Strap Material       | Real leather   |
| Strap Colour         | Black          |
| Colour of the dial   | Black          |
| Glass                | Sapphire glass |
|                      |                |
| DETAILS              |                |
| <b>DETAILS</b> Clasp | Buckle         |