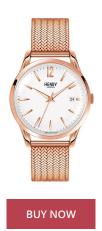

## Henry London ladies' watch HL39-M-0026 Specifications

This document contains all the specifications for the Henry London HL39-M-0026 ladies' watch. We at the AKSTRÖMS watch store offer a large selection of authentic watches from the best watch brands in the world.

| MATERIAL & COLOUR  |                                                        |
|--------------------|--------------------------------------------------------|
| Strap Material     | Stainless steel                                        |
| Strap Colour       | Rose gold                                              |
| Colour of the dial | White                                                  |
| Glass              | Mineral glass                                          |
| DETAILS            |                                                        |
| Water resistant    | (Please ask customer service or see the closing cover) |