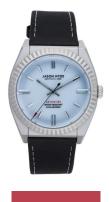

## Jason Hyde ladies' watch JH10016 Specifications

BUY NOW

This document contains all the specifications for the Jason Hyde JH10016 ladies' watch. We at the ÅKSTRÖMS watch store offer a large selection of authentic watches from the best watch brands in the world.

| MATERIAL & COLOUR    |               |
|----------------------|---------------|
| Strap Material       | Textile       |
| Strap Colour         | Black         |
| Colour of the dial   | Green         |
| Glass                | Mineral glass |
|                      | _             |
| DETAILS              |               |
| <b>DETAILS</b> Clasp | Buckle        |