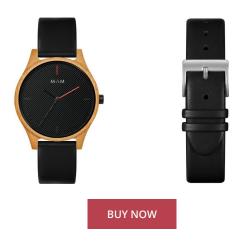

## Mam ladies' watch MAM615 Specifications

This document contains all the specifications for the Mam MAM615 ladies' watch. We at the AKSTRÖMS watch store offer a large selection of authentic watches from the best watch brands in the world.

| Display Type    | Analogue         |  |
|-----------------|------------------|--|
| Movement type   | Quartz (Battery) |  |
| MEASURES        |                  |  |
| Case width [mm] | 40               |  |

| MATERIAL & COLOUR    |                |
|----------------------|----------------|
| Strap Material       | Real leather   |
| Strap Colour         | Black          |
| Colour of the dial   | Black          |
| Glass                | Sapphire glass |
|                      |                |
| DETAILS              |                |
| <b>DETAILS</b> Clasp | Buckle         |