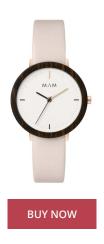

## Mam ladies' watch MAM636 Specifications

This document contains all the specifications for the Mam MAM636 ladies' watch. We at the AKSTRÖMS watch store offer a large selection of authentic watches from the best watch brands in the world.

| MATERIAL & COLOUR    |                |
|----------------------|----------------|
| Strap Material       | Real leather   |
| Strap Colour         | Pink           |
| Colour of the dial   | White          |
| Glass                | Sapphire glass |
|                      |                |
| DETAILS              |                |
| <b>DETAILS</b> Clasp | Buckle         |