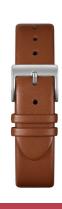

| MATERIAL & COLOUR  |                        |
|--------------------|------------------------|
| Strap Material     | Real leather           |
| Strap Colour       | Brown                  |
| Colour of the dial | Black                  |
|                    |                        |
| Glass              | Sapphire glass         |
| Glass              | Sapphire glass         |
|                    | Sapphire glass  Buckle |