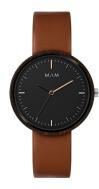

## Mam ladies' watch MAM646 Specifications

**BUY NOW** 

This document contains all the specifications for the Mam MAM646 ladies' watch. We at the AKSTRÖMS watch store offer a large selection of authentic watches from the best watch brands in the world.

| MATERIAL & COLOUR  |                        |
|--------------------|------------------------|
| Strap Material     | Real leather           |
| Strap Colour       | Brown                  |
| Colour of the dial | Black                  |
|                    |                        |
| Glass              | Sapphire glass         |
| Glass              | Sapphire glass         |
|                    | Sapphire glass  Buckle |