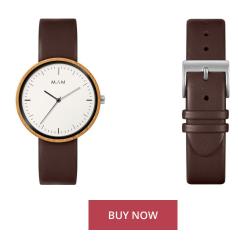

| MATERIAL & COLOUR  |                |
|--------------------|----------------|
| Strap Material     | Real leather   |
| Strap Colour       | Brown          |
| Colour of the dial | White          |
| Glass              | Sapphire glass |
| DETAILS            |                |
| Clasp              | Buckle         |
|                    |                |