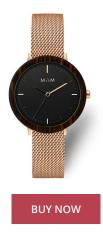

## **ÅKSTRÖMS**

Mam ladies' watch MAM675 Specifications

This document contains all the specifications for the Mam MAM675 ladies' watch. We at the ÅKSTRÖMS watch store offer a large selection of authentic watches from the best watch brands in the world. https://www.akstroms.se/

| RODUCT INFORMATION |                  | MATERIAL & COLOUR  |                 |
|--------------------|------------------|--------------------|-----------------|
|                    | 8436564886750    | Strap Material     | Stainless steel |
| er                 | Unisex           | Strap Colour       | Pink            |
| ty [years]         | 2                | Colour of the dial | Black           |
|                    |                  | Glass              | Sapphire glass  |
|                    |                  |                    |                 |
| CT EXECUTION       |                  | DETAILS            |                 |
| /pe                | Analogue         | Clasp              | Buckle          |
| nt type            | Quartz (Battery) | Water resistant    | 3 ATM           |
|                    |                  |                    |                 |
| ES                 |                  |                    |                 |
| lth [mm]           | 33               |                    |                 |
|                    |                  |                    |                 |