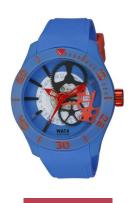

## Watx ladies' watch REWA1920 Specifications

**BUY NOW** 

This document contains all the specifications for the Watx REWA1920 ladies' watch. We at the <u>ÅKSTRÖMS</u> watch store offer a large selection of authentic watches from the best watch brands in the world.

| MATERIAL & COLOUR    |               |
|----------------------|---------------|
| Strap Material       | Rubber        |
| Strap Colour         | Blue          |
| Colour of the dial   | Blue          |
| Glass                | Mineral glass |
|                      |               |
| DETAILS              |               |
| <b>DETAILS</b> Clasp | Buckle        |