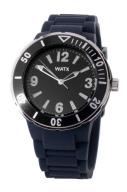

## Watx ladies' watch RWA1300-C1510 Specifications

**BUY NOW** 

This document contains all the specifications for the Watx RWA1300-C1510 ladies' watch. We at the ÅKSTRÖMS watch store offer a large selection of authentic watches from the best watch brands in the world.

| MATERIAL & COLOUR    |               |
|----------------------|---------------|
| Strap Material       | Silicone      |
| Strap Colour         | Blue          |
| Colour of the dial   | Black         |
| Glass                | Mineral glass |
|                      |               |
| DETAILS              |               |
| <b>DETAILS</b> Clasp | Buckle        |