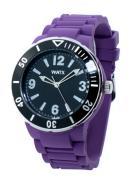

## Watx ladies' watch RWA1300-C1520 Specifications

**BUY NOW** 

This document contains all the specifications for the Watx RWA1300-C1520 ladies' watch. We at the AKSTRÖMS watch store offer a large selection of authentic watches from the best watch brands in the world.

| MATERIAL & COLOUR    |               |
|----------------------|---------------|
| Strap Material       | Rubber        |
| Strap Colour         | Purple        |
| Colour of the dial   | Black         |
| Glass                | Mineral glass |
|                      |               |
| DETAILS              |               |
| <b>DETAILS</b> Clasp | Buckle        |