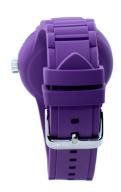

## Watx ladies' watch RWA1300-C1520 Specifications

**BUY NOW** 

This document contains all the specifications for the Watx RWA1300-C1520 ladies' watch. We at the AKSTRÖMS watch store offer a large selection of authentic watches from the best watch brands in the world.

| MATERIAL & COLOUR    |               |
|----------------------|---------------|
| Strap Material       | Rubber        |
| Strap Colour         | Purple        |
| Colour of the dial   | Black         |
| Glass                | Mineral glass |
|                      |               |
| DETAILS              |               |
| <b>DETAILS</b> Clasp | Buckle        |