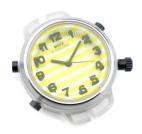

## Watx ladies' watch RWA1408 Specifications

**BUY NOW** 

This document contains all the specifications for the Watx RWA1408 ladies' watch. We at the AKSTRÖMS watch store offer a large selection of authentic watches from the best watch brands in the world.

| MATERIAL & COLOUR  |               |
|--------------------|---------------|
| Colour of the dial | Yellow        |
| Glass              | Mineral glass |
| DETAILS            |               |
| Clasp              | Buckle        |
|                    |               |