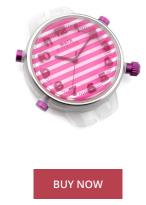

| PRODUCT INFORMATION |                  | MATERIAL & COLOUR  | MATERIAL & COLOUR |  |
|---------------------|------------------|--------------------|-------------------|--|
| EAN                 | 8431242508931    | Colour of the dial | Pink              |  |
| Gender              | Unisex           | Glass              | Mineral glass     |  |
| Warranty [years]    | 2                |                    |                   |  |
| PRODUCT EXECUTION   |                  | DETAILS            |                   |  |
| Display Type        | Analogue         | Clasp              | Buckle            |  |
| Movement type       | Quartz (Battery) | Water resistant    | 5 ATM             |  |
|                     |                  |                    |                   |  |
| MEASURES            |                  |                    |                   |  |
| Case width [mm]     | 43               |                    |                   |  |
|                     |                  |                    |                   |  |