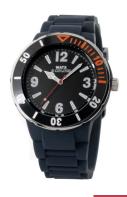

## Watx ladies' watch RWA1620-C1510 Specifications

**BUY NOW** 

This document contains all the specifications for the Watx RWA1620-C1510 ladies' watch. We at the AKSTRÖMS watch store offer a large selection of authentic watches from the best watch brands in the world.

https://www.akstroms.se/

| PRODUCT INFORMATION | N                |  |
|---------------------|------------------|--|
| EAN                 | 8431777836103    |  |
| Gender              | Unisex           |  |
| Warranty [years]    | 2                |  |
| PRODUCT EXECUTION   |                  |  |
| Display Type        | Analogue         |  |
| Movement type       | Quartz (Battery) |  |
| MEASURES            |                  |  |
| Case width [mm]     | 45               |  |

| MATERIAL & COLOUR    |               |
|----------------------|---------------|
| Strap Material       | Silicone      |
| Strap Colour         | Blue          |
| Colour of the dial   | Black         |
| Glass                | Mineral glass |
|                      |               |
| DETAILS              | U Company     |
| <b>DETAILS</b> Clasp | Buckle        |