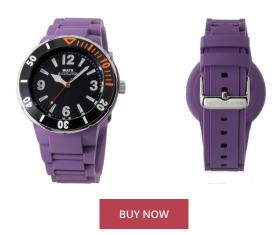

## Watx ladies' watch RWA1620-C1520 Specifications

This document contains all the specifications for the Watx RWA1620-C1520 ladies' watch. We at the ÅKSTRÖMS watch store offer a large selection of authentic watches from the best watch brands in the world. https://www.akstroms.se/

| PRODUCT INFORMATION |                  | MATERIAL & COLOUR  |               |
|---------------------|------------------|--------------------|---------------|
| AN                  | 8431777836172    | Strap Material     | Silicone      |
| ender               | Unisex           | Strap Colour       | Purple        |
| arranty [years]     | 2                | Colour of the dial | Black         |
|                     |                  | Glass              | Mineral glass |
|                     |                  |                    |               |
| DUCT EXECUTION      |                  | DETAILS            |               |
| ау Туре             | Analogue         | Clasp              | Buckle        |
| ement type          | Quartz (Battery) | Water resistant    | 5 ATM         |
|                     |                  |                    |               |
| SURES               |                  |                    |               |
| e width [mm]        | 45               |                    |               |
| h [mm]              | 45               |                    |               |