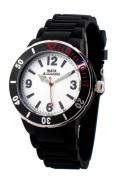

## Watx ladies' watch RWA1622-C1300 Specifications

**BUY NOW** 

This document contains all the specifications for the Watx RWA1622-C1300 ladies' watch. We at the AKSTRÖMS watch store offer a large selection of authentic watches from the best watch brands in the world.

| MATERIAL & COLOUR    |               |
|----------------------|---------------|
| Strap Material       | Rubber        |
| Strap Colour         | Black         |
| Colour of the dial   | White         |
| Glass                | Mineral glass |
|                      | cra. gass     |
| DETAILS              | e.d. gess     |
| <b>DETAILS</b> Clasp | Buckle        |