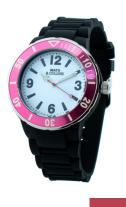

## Watx ladies' watch RWA1623-C1300 Specifications

**BUY NOW** 

This document contains all the specifications for the Watx RWA1623-C1300 ladies' watch. We at the AKSTRÖMS watch store offer a large selection of authentic watches from the best watch brands in the world.

https://www.akstroms.se/

| PRODUCT INFORMATION | N                |  |
|---------------------|------------------|--|
| EAN                 | 8431777785487    |  |
| Gender              | Unisex           |  |
| Warranty [years]    | 2                |  |
| PRODUCT EXECUTION   |                  |  |
| Display Type        | Analogue         |  |
| Movement type       | Quartz (Battery) |  |
| MEASURES            |                  |  |
| Case width [mm]     | 44               |  |

| MATERIAL & COLOUR  |               |
|--------------------|---------------|
| Strap Material     | Rubber        |
| Strap Colour       | Black         |
| Colour of the dial | White         |
| Glass              | Mineral glass |
|                    |               |
| DETAILS            |               |
| DETAILS<br>Clasp   | Buckle        |