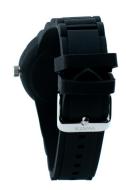

| MATERIAL & COLOUR  |               |
|--------------------|---------------|
| Strap Material     | Rubber        |
| Strap Colour       | Black         |
| Colour of the dial | White         |
| Glass              | Mineral glass |
|                    |               |
| DETAILS            |               |
| DETAILS<br>Clasp   | Buckle        |