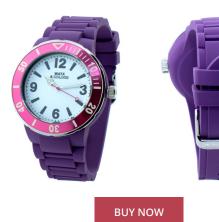

## Watx ladies' watch RWA1623-C1520 Specifications

This document contains all the specifications for the Watx RWA1623-C1520 ladies' watch. We at the AKSTRÖMS watch store offer a large selection of authentic watches from the best watch brands in the world.

| MATERIAL & COLOUR    |               |
|----------------------|---------------|
| Strap Material       | Rubber        |
| Strap Colour         | Purple        |
| Colour of the dial   | White         |
| Glass                | Mineral glass |
|                      |               |
| DETAILS              |               |
| <b>DETAILS</b> Clasp | Buckle        |