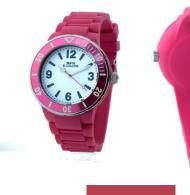

## Watx ladies' watch RWA1623-C1521 Specifications

**BUY NOW** 

This document contains all the specifications for the Watx RWA1623-C1521 ladies' watch. We at the AKSTRÖMS watch store offer a large selection of authentic watches from the best watch brands in the world.

| MATERIAL & COLOUR    |               |
|----------------------|---------------|
| Strap Material       | Rubber        |
| Strap Colour         | Pink          |
| Colour of the dial   | White         |
| Glass                | Mineral glass |
|                      |               |
| DETAILS              |               |
| <b>DETAILS</b> Clasp | Buckle        |