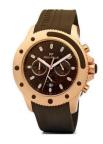

## Folli Follie ladies' watch WF1R044ZEB Specifications

| PRODUCT INFORMATION |                  | MATERIAL & COLOUR  |                                                 |
|---------------------|------------------|--------------------|-------------------------------------------------|
| EAN                 | 5205340398052    | Strap Material     | Rubber                                          |
| Gender              | Unisex           | Strap Colour       | Brown                                           |
| Warranty [years]    | 2                | Colour of the dial | Brown                                           |
|                     |                  | Glass              | Mineral glass                                   |
|                     |                  |                    |                                                 |
| PRODUCT EXECUTION   |                  | DETAILS            |                                                 |
| Display Type        | Analogue         | Clasp              | Buckle                                          |
| Movement type       | Quartz (Battery) | Water resistant    | (Please ask customer service or see the closing |
|                     |                  |                    | cover)                                          |
| MEACUDEC            |                  |                    |                                                 |
| MEASURES            |                  |                    |                                                 |
| Case width [mm]     | 50               |                    |                                                 |
|                     |                  |                    |                                                 |