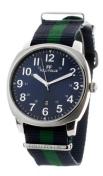

## Folli Follie ladies' watch WT14001SDFDF Specifications

**BUY NOW** 

This document contains all the specifications for the Folli Follie WT14001SDFDF ladies' watch. We at the ÅKSTRÖMS watch store offer a large selection of authentic watches from the best watch brands in the world.

https://www.akstroms.se/

| PRODUCT INFORMATION | N                |
|---------------------|------------------|
| EAN                 | 8431777822366    |
| Gender              | Unisex           |
| Warranty [years]    | 2                |
| PRODUCT EXECUTION   |                  |
| Display Type        | Analogue         |
| Movement type       | Quartz (Battery) |
| MEASURES            |                  |
| Case width [mm]     | 40               |

| MATERIAL & COLOUR  |                 |
|--------------------|-----------------|
| Strap Material     | Nylon           |
| Strap Colour       | Blue            |
| Colour of the dial | Green           |
| Glass              | Mineral glass   |
|                    | initeral glass  |
| DETAILS            | Willer at Stees |
|                    | Buckle          |