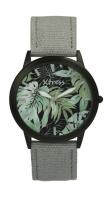

## Xtress ladies' watch XNA1035-22 Specifications

**BUY NOW** 

This document contains all the specifications for the Xtress XNA1035-22 ladies' watch. We at the AKSTRÖMS watch store offer a large selection of authentic watches from the best watch brands in the world.

https://www.akstroms.se/

| PRODUCT INFORMATIC | N                |
|--------------------|------------------|
| EAN                | 8431777726886    |
| Gender             | Unisex           |
| Warranty [years]   | 2                |
| PRODUCT EXECUTION  |                  |
| Display Type       | Analogue         |
| Movement type      | Quartz (Battery) |
| MEASURES           |                  |
| Case width [mm]    | 40               |

| MATERIAL & COLOUR  |               |
|--------------------|---------------|
| Strap Material     | Textile       |
| Strap Colour       | Grey          |
| Colour of the dial | Black         |
| Glass              | Mineral glass |
| DETAILS            |               |
| Class              |               |
| Clasp              | Buckle        |