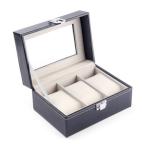

## Watch-box watchbox wbf-3 Specifications

**BUY NOW** 

This document contains all the specifications for the Watchbox wbf-3 for 3 watches. We at the ÅKSTRÖMS watch store offer a large selection of authentic watches from the best watch brands in the world.

https://www.akstroms.se/

| MATERIAL & COLOUR |                             | PRODUCT EXECUTION |
|-------------------|-----------------------------|-------------------|
| Color outside     | Black                       | Functions         |
| Main Material     | MDF covered with PU leather |                   |
| DETAILS           |                             | MEASURES          |
| Number of watches | 3                           | Dimensions        |

| PRODUCT EXECUTION |                                              |  |
|-------------------|----------------------------------------------|--|
| Functions         | Velvet lining (removable) / With sight glass |  |
| MEASURES          |                                              |  |
| Dimensions        | 158 x 110 x 80 mm                            |  |