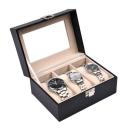

## Watch-box watchbox wbf-3 Specifications

**BUY NOW** 

This document contains all the specifications for the Watchbox wbf-3 for 3 watches. We at the ÅKSTRÖMS watch store offer a large selection of authentic watches from the best watch brands in the world.

https://www.akstroms.se/

| MATERIAL & COLOUR |                             | PRODUCT EXECUTION |
|-------------------|-----------------------------|-------------------|
| Color outside     | Black                       | Functions         |
| Main Material     | MDF covered with PU leather |                   |
| DETAILS           |                             | MEASURES          |
| Number of watches | 3                           | Dimensions        |

| PRODUCT EXECUTION |                                              |  |
|-------------------|----------------------------------------------|--|
| Functions         | Velvet lining (removable) / With sight glass |  |
| MEASURES          |                                              |  |
| Dimensions        | 158 x 110 x 80 mm                            |  |