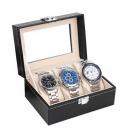

## Watch-box watchbox wbf-3 Specifications

**BUY NOW** 

This document contains all the specifications for the Watchbox wbf-3 for 3 watches. We at the ÅKSTRÖMS watch store offer a large selection of authentic watches from the best watch brands in the world.

https://www.akstroms.se/

| MATERIAL & COLOUR |                             | PRODUCT EXECUTION |
|-------------------|-----------------------------|-------------------|
| Color outside     | Black                       | Functions         |
| Main Material     | MDF covered with PU leather |                   |
| DETAILS           |                             | MEASURES          |
| Number of watches | 3                           | Dimensions        |

| PRODUCT EXECUTION |                                              |  |
|-------------------|----------------------------------------------|--|
| Functions         | Velvet lining (removable) / With sight glass |  |
| MEASURES          |                                              |  |
| Dimensions        | 158 x 110 x 80 mm                            |  |