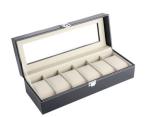

## Watch-box watchbox wbf-6 Specifications

**BUY NOW** 

This document contains all the specifications for the Watchbox wbf-6 for 6 watches. We at the AKSTRÖMS watch store offer a large selection of authentic watches from the best watch brands in the world.

https://www.akstroms.se/

| MATERIAL & COLOUR |                             | PRODUCT EXECUTION | PRODUCT EXECUTION                            |  |
|-------------------|-----------------------------|-------------------|----------------------------------------------|--|
| Color outside     | Black                       | Functions         | Velvet lining (removable) / With sight glass |  |
| Main Material     | MDF covered with PU leather |                   |                                              |  |
|                   |                             |                   |                                              |  |
| DETAILS           |                             | MEASURES          |                                              |  |
| Number of watches | 6                           | Dimensions        | 300 x 110 x 80 mm                            |  |