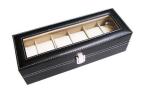

## Watch-box watchbox wbf-6 Specifications

**BUY NOW** 

This document contains all the specifications for the Watchbox wbf-6 for 6 watches. We at the AKSTRÖMS watch store offer a large selection of authentic watches from the best watch brands in the world.

https://www.akstroms.se/

| MATERIAL & COLOUR |                             | PRODUCT EXECUTION | PRODUCT EXECUTION                            |  |
|-------------------|-----------------------------|-------------------|----------------------------------------------|--|
| Color outside     | Black                       | Functions         | Velvet lining (removable) / With sight glass |  |
| Main Material     | MDF covered with PU leather |                   |                                              |  |
|                   |                             |                   |                                              |  |
| DETAILS           |                             | MEASURES          |                                              |  |
| Number of watches | 6                           | Dimensions        | 300 x 110 x 80 mm                            |  |