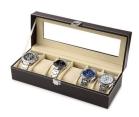

## Watch-box watchbox wbf-6 Specifications

**BUY NOW** 

This document contains all the specifications for the Watchbox wbf-6 for 6 watches. We at the AKSTRÖMS watch store offer a large selection of authentic watches from the best watch brands in the world.

https://www.akstroms.se/

| MATERIAL & COLOUR |                             | PRODUCT EXECUTION | PRODUCT EXECUTION                            |  |
|-------------------|-----------------------------|-------------------|----------------------------------------------|--|
| Color outside     | Black                       | Functions         | Velvet lining (removable) / With sight glass |  |
| Main Material     | MDF covered with PU leather |                   |                                              |  |
|                   |                             |                   |                                              |  |
| DETAILS           |                             | MEASURES          |                                              |  |
| Number of watches | 6                           | Dimensions        | 300 x 110 x 80 mm                            |  |