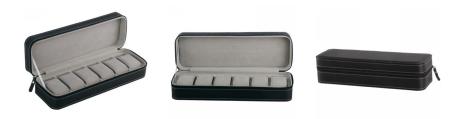

## Watch-box watchbox wbfz-6 Specifications

**BUY NOW** 

This document contains all the specifications for the Watchbox wbfz-6 for 6 watches. We at the ÅKSTRÖMS watch store offer a large selection of authentic watches from the best watch brands in the world.

https://www.akstroms.se/

| MATERIAL & COLOUR |                                   | PRODUCT EXECUTION |                                                |
|-------------------|-----------------------------------|-------------------|------------------------------------------------|
| Main Material     | Cardboard covered with PU leather | Functions         | Perfect for travel / Velvet lining (removable) |
| Color outside     | Black                             |                   |                                                |
|                   |                                   |                   |                                                |
| DETAILS           |                                   | MEASURES          |                                                |
| Number of watches | 6                                 | Dimensions        | 330 x 110 x 75 mm                              |