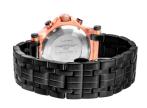

## Bobroff men's watch BF1001M15M Specifications

**BUY NOW** 

This document contains all the specifications for the Bobroff BF1001M15M men's watch. We at the AKSTRÖMS watch store offer a large selection of authentic watches from the best watch brands in the world.

| MATERIAL & COLOUR  |                 |
|--------------------|-----------------|
| Strap Material     | Stainless steel |
| Strap Colour       | Black           |
| Colour of the dial | Black           |
| Glass              | Sapphire glass  |
|                    |                 |
| DETAILS            |                 |
| Water resistant    | 10 ATM          |
|                    |                 |