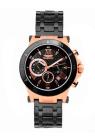

## Bobroff men's watch BF1001M15M Specifications

**BUY NOW** 

This document contains all the specifications for the Bobroff BF1001M15M men's watch. We at the AKSTRÖMS watch store offer a large selection of authentic watches from the best watch brands in the world.

| MATERIAL & COLOUR  |                 |
|--------------------|-----------------|
| Strap Material     | Stainless steel |
| Strap Colour       | Black           |
| Colour of the dial | Black           |
| Glass              | Sapphire glass  |
|                    |                 |
| DETAILS            |                 |
| Water resistant    | 10 ATM          |
|                    |                 |