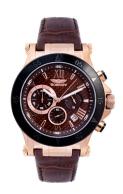

## Bobroff men's watch BF1001M65 Specifications

**BUY NOW** 

This document contains all the specifications for the Bobroff BF1001M65 men's watch. We at the ÅKSTRÖMS watch store offer a large selection of authentic watches from the best watch brands in the world.

| MATERIAL & COLOUR    |                |
|----------------------|----------------|
| Strap Material       | Real leather   |
| Strap Colour         | Brown          |
| Colour of the dial   | Brown          |
| Glass                | Sapphire glass |
|                      |                |
| DETAILS              |                |
| <b>DETAILS</b> Clasp | Buckle         |