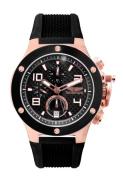

## Bobroff men's watch BF1002M15 Specifications

**BUY NOW** 

This document contains all the specifications for the Bobroff BF1002M15 men's watch. We at the ÅKSTRÖMS watch store offer a large selection of authentic watches from the best watch brands in the world.

https://www.akstroms.se/

| PRODUCT INFORMATION         |                              |
|-----------------------------|------------------------------|
| EAN                         | 8666667770117                |
| Gender                      | Men                          |
| Warranty [years]            | 2                            |
| PRODUCT EXECUTION           |                              |
|                             |                              |
| Display Type                | Analogue                     |
| Display Type  Movement type | Analogue<br>Quartz (Battery) |
|                             |                              |

| MATERIAL & COLOUR    |                |
|----------------------|----------------|
| Strap Material       | Rubber         |
| Strap Colour         | Black          |
| Colour of the dial   | Black          |
| Glass                | Sapphire glass |
|                      |                |
| DETAILS              |                |
| <b>DETAILS</b> Clasp | Buckle         |