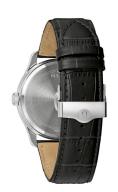

| MATERIAL & COLOUR    |               |
|----------------------|---------------|
| Strap Material       | Real leather  |
| Strap Colour         | Black         |
| Colour of the dial   | Silver        |
| Glass                | Mineral glass |
|                      |               |
| DETAILS              |               |
| <b>DETAILS</b> Clasp | Folding clasp |