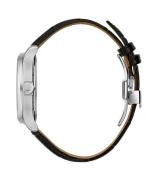

| MATERIAL & COLOUR    |               |
|----------------------|---------------|
| Strap Material       | Real leather  |
| Strap Colour         | Black         |
| Colour of the dial   | Silver        |
| Glass                | Mineral glass |
|                      |               |
| DETAILS              |               |
| <b>DETAILS</b> Clasp | Folding clasp |