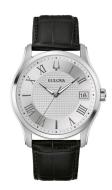

## Bulova men's watch 96B388 Specifications

**BUY NOW** 

This document contains all the specifications for the Bulova Wilton 96B388 men's watch. We at the AKSTRÖMS watch store offer a large selection of authentic watches from the best watch brands in the world.

| MATERIAL & COLOUR    |               |
|----------------------|---------------|
| Strap Material       | Real leather  |
| Strap Colour         | Black         |
| Colour of the dial   | Silver        |
| Glass                | Mineral glass |
|                      |               |
| DETAILS              |               |
| <b>DETAILS</b> Clasp | Folding clasp |