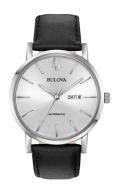

## Bulova men's watch 96C130 Specifications

**BUY NOW** 

This document contains all the specifications for the Bulova Klassik Automatik 96C130 men's watch. We at the ÅKSTRÖMS watch store offer a large selection of authentic watches from the best watch brands in the world.

https://www.akstroms.se/

| PRODUCT INFORMATION |                   |  |
|---------------------|-------------------|--|
| EAN                 | 7613077558836     |  |
| Gender              | Men               |  |
| Brand               | Bulova            |  |
| Collection          | Klassik Automatik |  |
| Warranty [years]    | 2                 |  |

| PRODUCT EXECUTION   |                                                 |
|---------------------|-------------------------------------------------|
| Display Type        | Analogue                                        |
| Movement type       | Automatic                                       |
| Movement Name       | Miyota                                          |
| Functions           | Date / Day of the week / Hour / Second / Minute |
|                     |                                                 |
| MEASURES            |                                                 |
| Case width [mm]     | 42                                              |
| Case thickness [mm] | 12                                              |
| Lug width [mm]      | 22                                              |

220

| MATERIAL & COLOUR  |                        |
|--------------------|------------------------|
| Strap Material     | Real leather           |
| Strap Colour       | Black                  |
| Case Material      | Stainless steel        |
| Case Colour        | Silver                 |
| Case Surface       | Polished / Matted      |
| Colour of the dial | Silver                 |
| Glass              | Mineral glass          |
| DETAILS            |                        |
| Bezel              | Fixed                  |
| Case Bottom        | Glass bottom (screwed) |
| Clasp              | Pin buckle             |
| Water resistant    | 3 ATM                  |