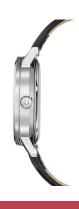

| PRODUCT EXECUTION   |                                                 |
|---------------------|-------------------------------------------------|
| Display Type        | Analogue                                        |
| Movement type       | Automatic                                       |
| Movement Name       | Miyota                                          |
| Functions           | Date / Day of the week / Hour / Second / Minute |
|                     |                                                 |
| MEASURES            |                                                 |
| Case width [mm]     | 42                                              |
| Case thickness [mm] | 12                                              |
| Lug width [mm]      | 22                                              |

220

| MATERIAL & COLOUR  |                        |
|--------------------|------------------------|
| Strap Material     | Real leather           |
| Strap Colour       | Black                  |
| Case Material      | Stainless steel        |
| Case Colour        | Silver                 |
| Case Surface       | Polished / Matted      |
| Colour of the dial | Silver                 |
| Glass              | Mineral glass          |
| DETAILS            |                        |
| Bezel              | Fixed                  |
| Case Bottom        | Glass bottom (screwed) |
| Clasp              | Pin buckle             |
| Water resistant    | 3 ATM                  |