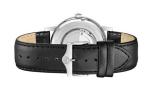

## Bulova men's watch 96C130 Specifications

**BUY NOW** 

This document contains all the specifications for the Bulova Klassik Automatik 96C130 men's watch. We at the ÅKSTRÖMS watch store offer a large selection of authentic watches from the best watch brands in the world.

220

| MATERIAL & COLOUR  |                        |
|--------------------|------------------------|
| Strap Material     | Real leather           |
| Strap Colour       | Black                  |
| Case Material      | Stainless steel        |
| Case Colour        | Silver                 |
| Case Surface       | Polished / Matted      |
| Colour of the dial | Silver                 |
| Glass              | Mineral glass          |
| DETAILS            |                        |
| Bezel              | Fixed                  |
| Case Bottom        | Glass bottom (screwed) |
| Clasp              | Pin buckle             |
| Water resistant    | 3 ATM                  |