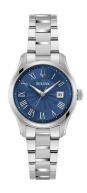

## Bulova men's watch 96M163 Specifications

**BUY NOW** 

This document contains all the specifications for the Bulova Surveyor 96M163 men's watch. We at the AKSTRÖMS watch store offer a large selection of authentic watches from the best watch brands in the world.

| MATERIAL & COLOUR    |                 |
|----------------------|-----------------|
| Strap Material       | Stainless steel |
| Strap Colour         | Silver          |
| Colour of the dial   | Blue            |
| Glass                | Mineral glass   |
|                      |                 |
| DETAILS              |                 |
| <b>DETAILS</b> Clasp | Butterfly clasp |