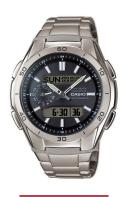

## Casio men's watch WVA-M650TD-1AER Specifications

**BUY NOW** 

This document contains all the specifications for the Casio Wave Ceptor WVA-M650TD-1AER men's watch. We at the ÅKSTRÖMS watch store offer a large selection of authentic watches from the best watch brands in the world.

| PRODUCT EXECUTION |                                                                                                    |
|-------------------|----------------------------------------------------------------------------------------------------|
| Display Type      | Analogue                                                                                           |
| Movement type     | Quartz (Solar)                                                                                     |
| Functions         | Second / Day / Timer / Hour / World Timer / Minute / Month / Alarm / Radio controlled clock / Date |

| MEASURES            |    |
|---------------------|----|
| Case width [mm]     | 44 |
| Case thickness [mm] | 15 |

| MATERIAL & COLOUR  |                   |
|--------------------|-------------------|
| Strap Material     | Titanium          |
| Strap Colour       | Silver            |
| Case Material      | Titanium          |
| Case Colour        | Silver            |
| Case Surface       | Matted / Polished |
| Colour of the dial | Black             |
| Glass              | Acrylic glass     |

| DETAILS         |                                   |
|-----------------|-----------------------------------|
| Bezel           | Fixed                             |
| Case Bottom     | Screwed / Titanium bottom         |
| Clasp           | Folding clasp                     |
| Lighting        | Luminous hands / Luminous indexes |
| Water resistant | 10 ATM                            |