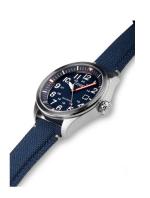

| PRODUCT EXECUTION |                               |
|-------------------|-------------------------------|
| Display Type      | Analogue                      |
| Movement type     | Quartz (Solar)                |
| Movement Name     | J810 / Citizen                |
| Functions         | Date / Hour / Second / Minute |

| MEASURES                      |     |
|-------------------------------|-----|
| Case width [mm]               | 43  |
| Case thickness [mm]           | 13  |
| Lug width [mm]                | 20  |
| Max. wrist circumference [mm] | 210 |

| MATERIAL & COLOUR  |                   |
|--------------------|-------------------|
| Strap Material     | Textile           |
| Strap Colour       | Blue              |
| Case Material      | Stainless steel   |
| Case Colour        | Silver            |
| Case Surface       | Matted / Polished |
| Colour of the dial | Blue              |
| Glass              | Mineral glass     |