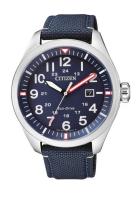

## Citizen men's watch AW5000-16L Specifications

**BUY NOW** 

This document contains all the specifications for the Citizen Sports AW5000-16L men's watch. We at the AKSTRÖMS watch store offer a large selection of authentic watches from the best watch brands in the world.

| MATERIAL & COLOUR  |                   |
|--------------------|-------------------|
| Strap Material     | Textile           |
| Strap Colour       | Blue              |
| Case Material      | Stainless steel   |
| Case Colour        | Silver            |
| Case Surface       | Matted / Polished |
| Colour of the dial | Blue              |
| Glass              | Mineral glass     |

| DETAILS         |                                   |
|-----------------|-----------------------------------|
| Bezel           | Fixed                             |
| Case Bottom     | Stainless steel bottom (screwed)  |
| Clasp           | Pin buckle                        |
| Lighting        | Luminous hands / Luminous indexes |
| Water resistant | 10 ATM                            |