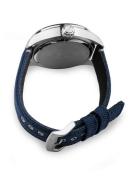

| MATERIAL & COLOUR  |                   |
|--------------------|-------------------|
| Strap Material     | Textile           |
| Strap Colour       | Blue              |
| Case Material      | Stainless steel   |
| Case Colour        | Silver            |
| Case Surface       | Matted / Polished |
| Colour of the dial | Blue              |
| Glass              | Mineral glass     |

| DETAILS         |                                   |
|-----------------|-----------------------------------|
| Bezel           | Fixed                             |
| Case Bottom     | Stainless steel bottom (screwed)  |
| Clasp           | Pin buckle                        |
| Lighting        | Luminous hands / Luminous indexes |
| Water resistant | 10 ATM                            |