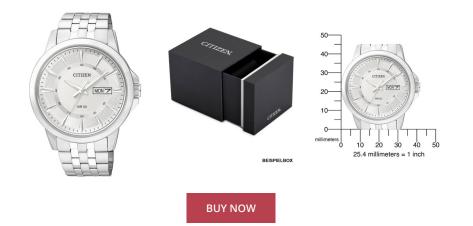

## MEASURES

| Case width [mm]                  | 41  |
|----------------------------------|-----|
| Case thickness [mm]              | 9   |
| Lug width [mm]                   | 20  |
| Max. wrist<br>circumference [mm] | 210 |