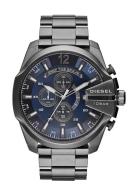

## Diesel men's watch DZ4329 Specifications

**BUY NOW** 

This document contains all the specifications for the Diesel DZ4329 men's watch. We at the AKSTRÖMS watch store offer a large selection of authentic watches from the best watch brands in the world.

https://www.akstroms.se/

| PRODUCT INFORMATION             |                              |
|---------------------------------|------------------------------|
| EAN                             | 4053858275157                |
| Gender                          | Men                          |
| Brand                           | Diesel                       |
| Collection                      | Mega Chief                   |
| Warranty [years]                | 2                            |
|                                 |                              |
| PRODUCT EXECUTION               |                              |
| PRODUCT EXECUTION  Display Type | Analogue                     |
|                                 | Analogue<br>Quartz (Battery) |
| Display Type                    |                              |
| Display Type  Movement type     | Quartz (Battery)             |

| Stainless steel               |
|-------------------------------|
| Grey                          |
| Blue                          |
| Mineral glass                 |
|                               |
| Arabic numerals / Index marks |
|                               |