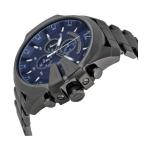

## Diesel men's watch DZ4329 Specifications

**BUY NOW** 

This document contains all the specifications for the Diesel DZ4329 men's watch. We at the AKSTRÖMS watch store offer a large selection of authentic watches from the best watch brands in the world.

https://www.akstroms.se/

| PRODUCT INFORMATION             |                              |
|---------------------------------|------------------------------|
| EAN                             | 4053858275157                |
| Gender                          | Men                          |
| Brand                           | Diesel                       |
| Collection                      | Mega Chief                   |
| Warranty [years]                | 2                            |
|                                 |                              |
| PRODUCT EXECUTION               |                              |
| PRODUCT EXECUTION  Display Type | Analogue                     |
|                                 | Analogue<br>Quartz (Battery) |
| Display Type                    |                              |
| Display Type  Movement type     | Quartz (Battery)             |

| Stainless steel               |
|-------------------------------|
| Grey                          |
| Blue                          |
| Mineral glass                 |
|                               |
| Arabic numerals / Index marks |
|                               |