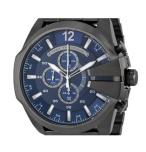

## Diesel men's watch DZ4329 Specifications

**BUY NOW** 

This document contains all the specifications for the Diesel DZ4329 men's watch. We at the AKSTRÖMS watch store offer a large selection of authentic watches from the best watch brands in the world.

https://www.akstroms.se/

| PRODUCT INFORMATION             |                              |
|---------------------------------|------------------------------|
| EAN                             | 4053858275157                |
| Gender                          | Men                          |
| Brand                           | Diesel                       |
| Collection                      | Mega Chief                   |
| Warranty [years]                | 2                            |
|                                 |                              |
| PRODUCT EXECUTION               |                              |
| PRODUCT EXECUTION  Display Type | Analogue                     |
|                                 | Analogue<br>Quartz (Battery) |
| Display Type                    |                              |
| Display Type  Movement type     | Quartz (Battery)             |

| Stainless steel               |
|-------------------------------|
| Grey                          |
| Blue                          |
| Mineral glass                 |
|                               |
| Arabic numerals / Index marks |
|                               |