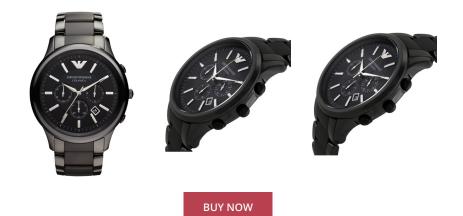

## Emporio Armani men's watch AR1451 Specifications

This document contains all the specifications for the Emporio Armani AR1451 men's watch. We at the ÅKSTRÖMS watch store offer a large selection of authentic watches from the best watch brands in the world. https://www.akstroms.se/

| PRODUCT INFORMATION |                  | MATERIAL & COLOUR |                    |               |
|---------------------|------------------|-------------------|--------------------|---------------|
| AN                  | 4051432501821    |                   | Strap Material     | Ceramics      |
| ender               | Men              |                   | Strap Colour       | Black         |
| and                 | Emporio Armani   |                   | Colour of the dial | Black         |
| arranty [years]     | 2                |                   | Glass              | Mineral glass |
|                     |                  |                   |                    |               |
| ODUCT EXECUTION     |                  |                   | DETAILS            |               |
| ау Туре             | Analogue         |                   | Numerals           | Index marks   |
| rement type         | Quartz (Battery) |                   |                    |               |
| ctions              | Chronograph      |                   |                    |               |
|                     |                  |                   |                    |               |
| EASURES             |                  |                   |                    |               |
| se width [mm]       | 47               |                   |                    |               |
|                     |                  |                   |                    |               |