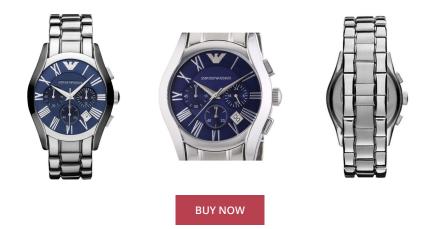

## Emporio Armani men's watch AR1635 Specifications

This document contains all the specifications for the Emporio Armani AR1635 men's watch. We at the ÅKSTRÖMS watch store offer a large selection of authentic watches from the best watch brands in the world. https://www.akstroms.se/

| PRODUCT INFORMATION |                  | MATERIAL & COLOUR |                    |                 |
|---------------------|------------------|-------------------|--------------------|-----------------|
| l                   | 0723763188531    |                   | Strap Material     | Stainless steel |
| nder                | Men              |                   | Strap Colour       | Silver          |
| nd                  | Emporio Armani   |                   | Colour of the dial | Blue            |
| ranty [years]       | 2                |                   | Glass              | Mineral glass   |
|                     |                  |                   |                    |                 |
| DUCT EXECUTION      |                  |                   | DETAILS            |                 |
| у Туре              | Analogue         |                   | Numerals           | Roman numerals  |
| ment type           | Quartz (Battery) |                   | Water resistant    | 5 ATM           |
| tions               | Chronograph      |                   |                    |                 |
|                     |                  |                   |                    |                 |
| SURES               |                  |                   |                    |                 |
| width [mm]          | 42               |                   |                    |                 |
| [[[[]]]]            | 42               |                   |                    |                 |