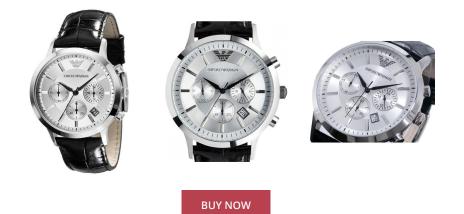

## Emporio Armani men's watch AR2432 Specifications

This document contains all the specifications for the Emporio Armani AR2432 men's watch. We at the ÅKSTRÖMS watch store offer a large selection of authentic watches from the best watch brands in the world. https://www.akstroms.se/

| PRODUCT INFORMATION |                  | MATERIAL & COLOUR  |               |
|---------------------|------------------|--------------------|---------------|
| PRODUCT INFORMATION |                  | MATERIAL & COLOUR  |               |
| AN                  | 4048803489420    | Strap Material     | Real leather  |
| ender               | Men              | Strap Colour       | Black         |
| Brand               | Emporio Armani   | Colour of the dial | Silver        |
| Warranty [years]    | 2                | Glass              | Mineral glass |
|                     |                  |                    |               |
| RODUCT EXECUTION    |                  | DETAILS            |               |
| isplay Type         | Analogue         | Numerals           | Index marks   |
| ovement type        | Quartz (Battery) |                    |               |
| inctions            | Chronograph      |                    |               |
|                     |                  |                    |               |
| IEASURES            |                  |                    |               |
| ase width [mm]      | 43               |                    |               |
|                     |                  |                    |               |