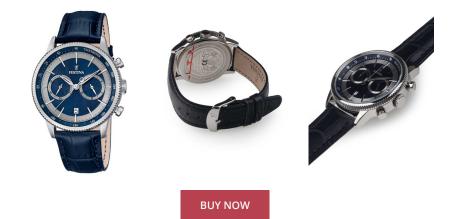

## **ÅKSTRÖMS**

Festina men's watch F16893/6 Specifications

This document contains all the specifications for the Festina Chronograph F16893/6 men's watch. We at the ÅKSTRÖMS watch store offer a large selection of authentic watches from the best watch brands in the world. https://www.akstroms.se/

| MATERIAL & COLOUR  |                 |
|--------------------|-----------------|
| Strap Material     | Real leather    |
| Strap Colour       | Blue            |
| Case Material      | Stainless steel |
| Case Colour        | Silver          |
| Case Surface       | Polished        |
| Colour of the dial | Blue            |
| Glass              | Mineral glass   |

| PRODUCT EXECUTION           |                                                          |
|-----------------------------|----------------------------------------------------------|
| Display Type                | Analogue                                                 |
| Movement type               | Quartz (Battery)                                         |
| Movement Name               | Miyota / M0S21                                           |
| Functions                   | Date / Chronograph / 24-Hour / Hour / Second /<br>Minute |
|                             |                                                          |
| MEASURES                    |                                                          |
| MEASURES<br>Case width [mm] | 41                                                       |
|                             | 41<br>11                                                 |
| Case width [mm]             |                                                          |