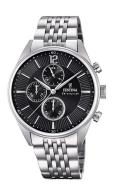

## Festina men's watch F20285/4 Specifications

**BUY NOW** 

This document contains all the specifications for the Festina Timeless Chronograph F20285/4 men's watch. We at the AKSTRÖMS watch store offer a large selection of authentic watches from the best watch brands in the world.

| MATERIAL & COLOUR  |                                  |
|--------------------|----------------------------------|
| Strap Material     | Stainless steel                  |
| Strap Colour       | Silver                           |
| Case Material      | Stainless steel                  |
| Case Colour        | Silver                           |
| Case Surface       | Polished / Matted                |
| Colour of the dial | Black                            |
| Glass              | Mineral glass                    |
| DETAILS            |                                  |
| Bezel              | Fixed                            |
| Case Bottom        | Stainless steel bottom (pressed) |
| Clasp              | Folding clasp                    |
| Water resistant    | 5 ATM                            |