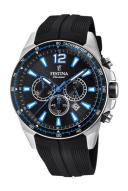

## Festina men's watch F20376/2 Specifications

**BUY NOW** 

This document contains all the specifications for the Festina Sports Chrono F20376/2 men's watch. We at the AKSTRÖMS watch store offer a large selection of authentic watches from the best watch brands in the world.

https://www.akstroms.se/

| PRODUCT INFORMATION |                 |  |
|---------------------|-----------------|--|
| EAN                 | 8430622718311   |  |
| Gender              | Men             |  |
| Brand               | Festina         |  |
| Collection          | Sports - Chrono |  |
| Warranty [years]    | 2               |  |

| PRODUCT EXECUTION         |                                                          |  |
|---------------------------|----------------------------------------------------------|--|
| Display Type              | Analogue                                                 |  |
| Movement type             | Quartz (Battery)                                         |  |
| Movement Name             | Miyota / JS15                                            |  |
| Functions                 | 24-Hour / Hour / Second / Minute / Date /<br>Chronograph |  |
|                           |                                                          |  |
| MEASURES                  |                                                          |  |
| MEASURES  Case width [mm] | 47                                                       |  |
|                           | 47<br>13                                                 |  |
| Case width [mm]           |                                                          |  |

| MATERIAL & COLOUR  |                                  |
|--------------------|----------------------------------|
| Strap Material     | Silicone                         |
| Strap Colour       | Black                            |
| Case Material      | Stainless steel                  |
| Case Colour        | Silver                           |
| Case Surface       | Matted / Polished                |
| Colour of the dial | Black                            |
| Glass              | Mineral glass                    |
| DETAILS            |                                  |
| Bezel              | Fixed                            |
| Case Bottom        | Stainless steel bottom (screwed) |

10 ATM

Water resistant